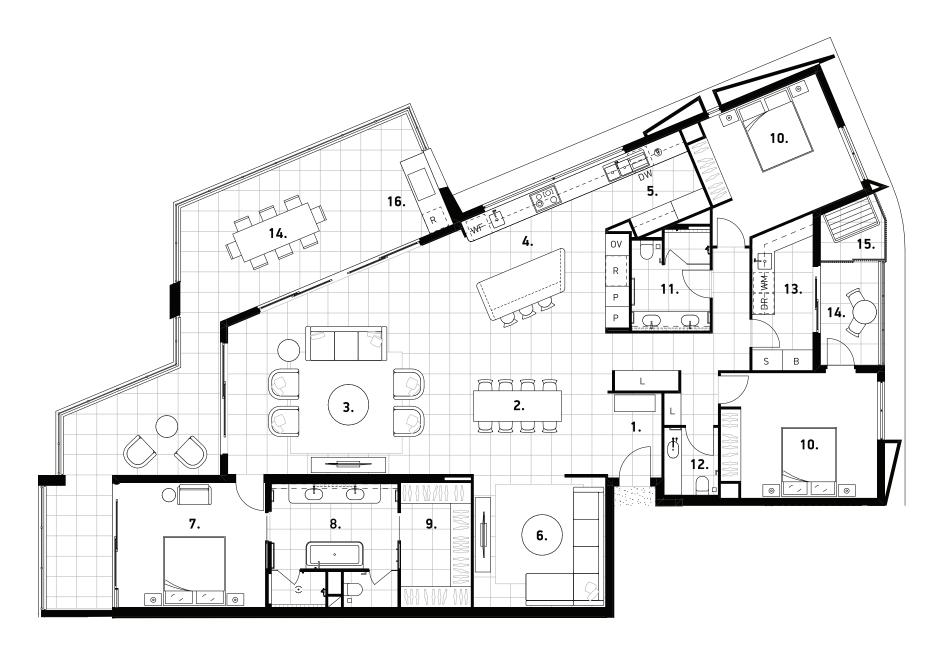

# **APARTMENT 9**

Apartment Type A, Level 3

- 3 Bedrooms
- 2.5 Bathrooms
- 2 Secured Carparks

#### Residence Area

Internal Area: 219m<sup>2</sup> External Area: 66m<sup>2</sup> Total Area: 285m<sup>2</sup>

## Legend

- 1. ENTRY LOBBY 2. DINING
- 3. LIVING
- 4. KITCHEN
- 5. BUTLER'S PANTRY
- 6. MEDIA
- 7. MASTER BEDROOM
- 8. MASTER ENSUITE 9. WALK-IN ROBE
- 10. BEDROOM
- 11. BATHROOM
- 12. POWDER ROOM
- 13. LAUNDRY
- 14. BALCONY
- 15. DRYING COURT
- 16. BBQ
- BROOM/UTILITY DRYER DR DISHWASHER DW LINEN OVEN/COMBI OVEN OV
- PANTRY REFRIGERATOR R
- SERVICES S WINE FRIDGE WF WASHING MACHINE WM