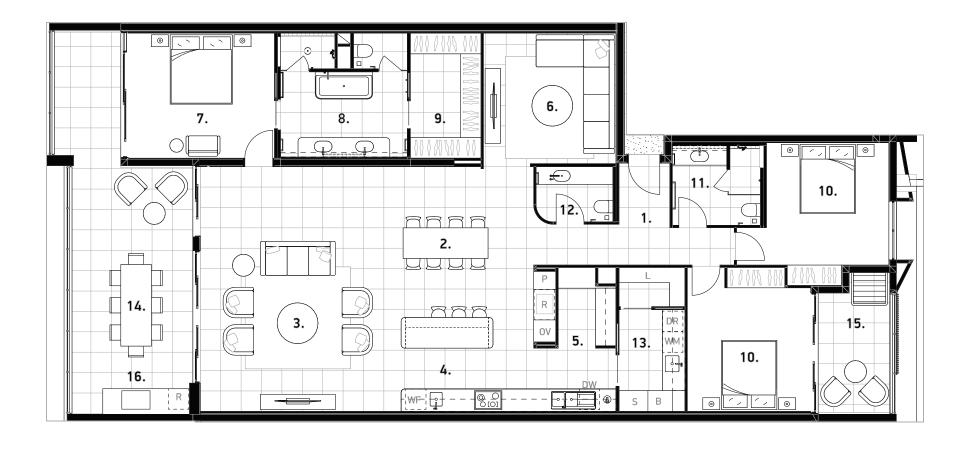

#### **APARTMENT 10**

Apartment Type B, Level 3

- 3 Bedrooms
- 2.5 Bathrooms
- 2 Secured Carparks

### Residence Area

Internal Area:  $207m^2$ External Area: 48m<sup>2</sup> Total Area: 255m<sup>2</sup>

## Legend

- 1. ENTRY LOBBY 2. DINING
- 3. LIVING 4. KITCHEN
- 5. BUTLER'S PANTRY
- 6. MEDIA
- 7. MASTER BEDROOM
- 8. MASTER ENSUITE
- 9. WALK-IN ROBE
- 10. BEDROOM
- 11. BATHROOM
- 12. POWDER ROOM
- 13. LAUNDRY
- 14. BALCONY
- 15. DRYING COURT
- 16. BBQ
- OVEN/COMBI OVEN OV **PANTRY** REFRIGERATOR R

DR

DW

SERVICES WINE FRIDGE WASHING MACHINE

DRYER

LINEN

BROOM/UTILITY

DISHWASHER

Disclaimer: Plan not to scale. Any images, renders or plans shown are indicative only and subject to change. Images and plans are an artist's impression and are conceptual in nature. Images and plans may depict landscaping, fixtures, fittings, furniture, features, finishes and inclusions including (without limitation) lights, finishes, windows, window furnishings, tiling, stonework and plants which are not included in the design of the unit and/or are not included in the advertised price for the unit. Such items or materials may not be available from the developer or its suppliers. Unless described as an inclusion features are not available for the displayed price for the unit. Unlit prices and availability are subject to change without notice. The Developer reserves its right to withdraw units sale at any time without notice. The Developer does not make any representations or give any warranties that the information set out wherein is or will remain accurate or complete at all times and they disclaim all liability for harm, loss, costs or damages which arises in connection with any use or reliance on the information.