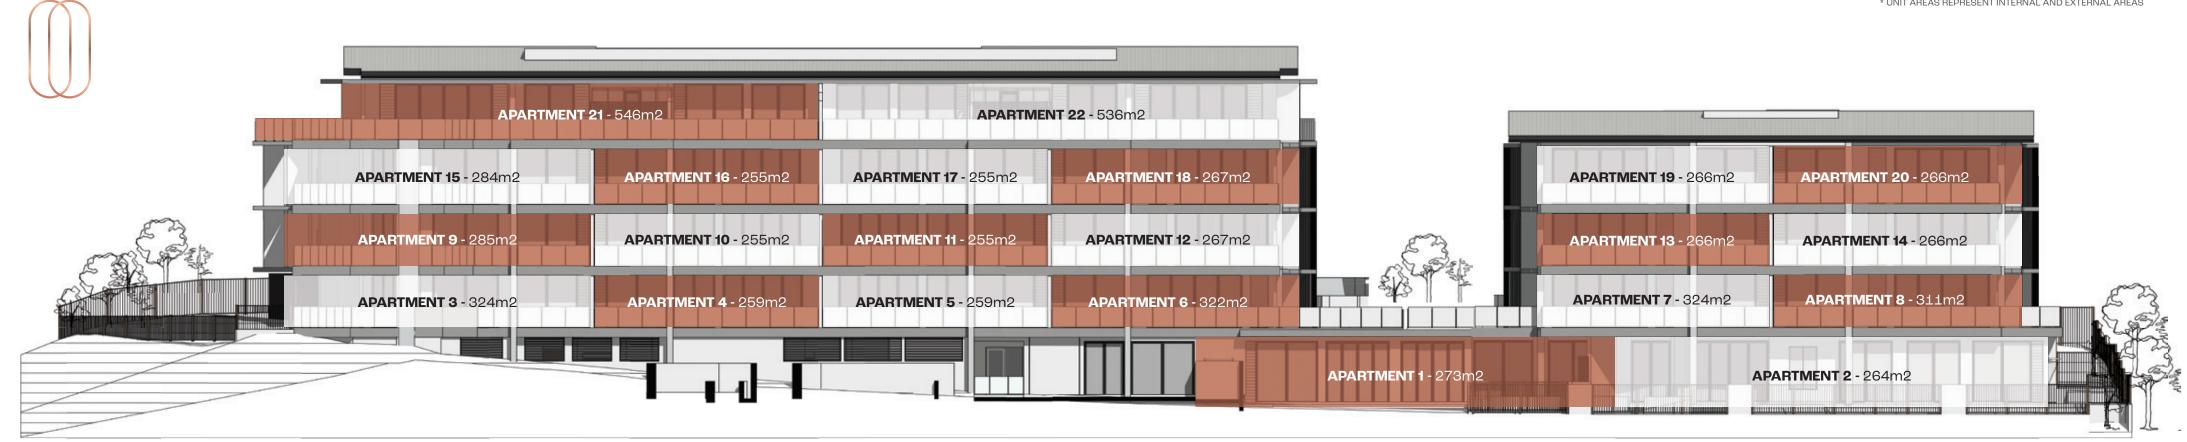

## Features in brief:

- · Twenty Two luxury apartments
- $\cdot$  Two apartments per lift lobby, plus exclusive private lift access to top floor penthouses
- · Two unique penthouses with over 500m² of living space
- Ideal north-south orientation
- · Pool outlook from all apartments
- Views over conservation bushland reserve
- Spacious outdoor living areas
- Private garden access from podium level apartments