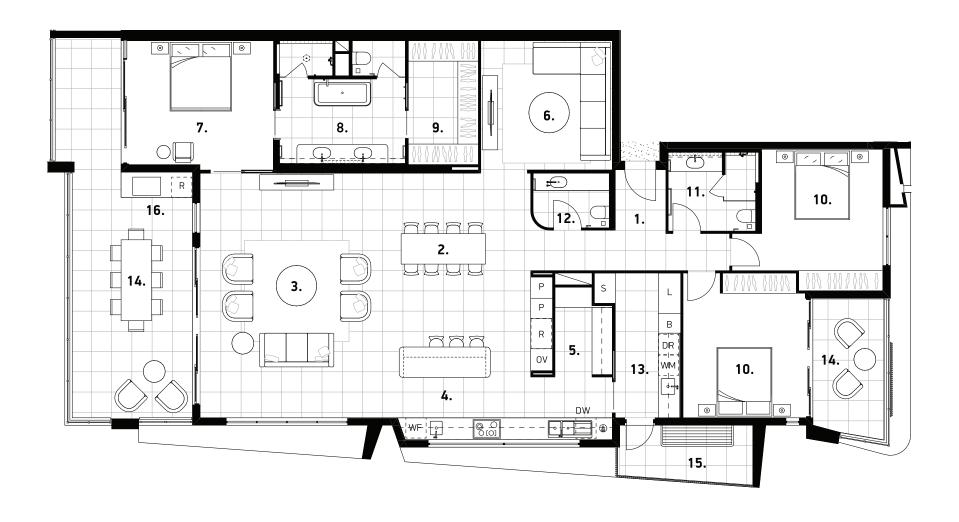

#### **APARTMENT 12**

Apartment Type C, Level 3

- 3 Bedrooms
- 2.5 Bathrooms
- 2 Secured Carparks

# Residence Area Internal Area:

212m<sup>2</sup> External Area: 55m<sup>2</sup> Total Area: 267m<sup>2</sup>

# Legend

- 1. ENTRY LOBBY
- 2. DINING
- 3. LIVING
- 4. KITCHEN
- 5. BUTLER'S PANTRY 6. MEDIA
- 7. MASTER BEDROOM 8. MASTER ENSUITE
- 9. WALK-IN ROBE
- 10. BEDROOM
- 11. BATHROOM
- 12. POWDER ROOM
- 13. LAUNDRY
- 14. BALCONY
- 15. DRYING COURT
- 16. BBQ
- LINEN OV

DR DW

> OVEN/COMBI OVEN **PANTRY** REFRIGERATOR

DRYER

BROOM/UTILITY

DISHWASHER

- R S SERVICES WINE FRIDGE WF
- WASHING MACHINE WM

Disclaimer: Plan not to scale. Any images, renders or plans shown are indicative only and subject to change. Images and plans are an artist's impression and are conceptual in nature. Images and plans may depict landscaping, fixtures, fittings, furniture, features, finishes and inclusions including (without limitation) lights, finishes, windows, window furnishings, tiling, stonework and plants which are not included in the design of the unit and/or are not included in the advertised price for the unit. Such items or materials may not be available from the developer or its suppliers. Unless described as an inclusion features are not available for the displayed price for the unit. Unlit prices and availability are subject to change without notice. The Developer reserves its right to withdraw units sale at any time without notice. The Developer does not make any representations or give any warranties that the information set out wherein is or will remain accurate or complete at all times and they disclaim all liability for harm, loss, costs or damages which arises in connection with any use or reliance on the information.