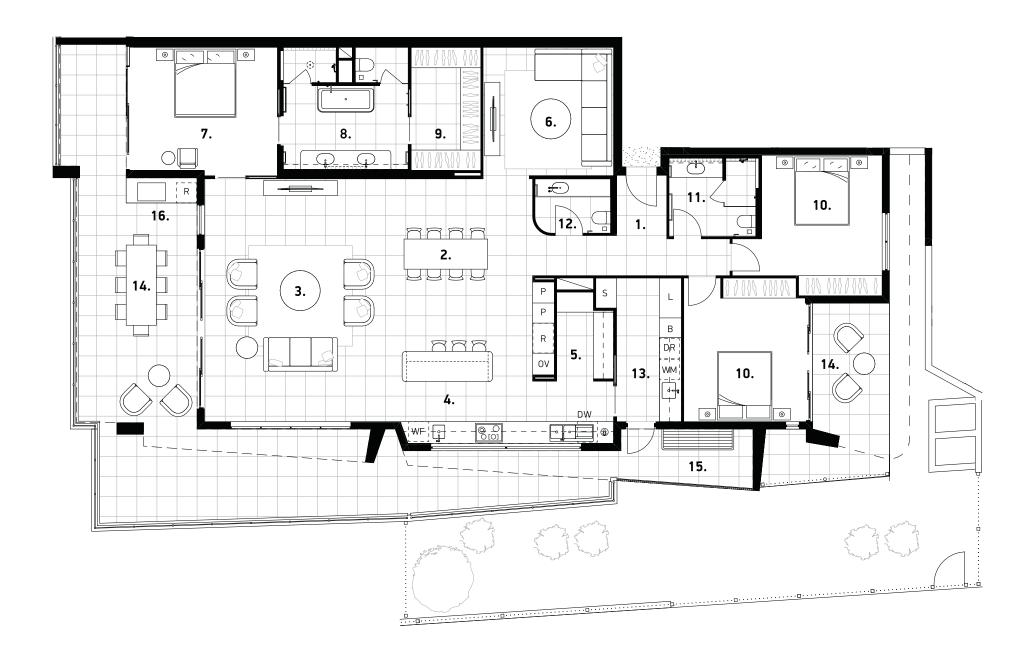

# **APARTMENT 8**

Apartment Type C, Level 2

- 3 Bedrooms
- 2.5 Bathrooms
- 2 Secured Carparks

### Residence Area

 Internal Area:
 212m²

 External Area:
 99m²

 Total Area:
 311m²

## Legend

- 1. ENTRY LOBBY
- 2. DINING
- 3. LIVING
- 4. KITCHEN
- 5. BUTLER'S PANTRY
- 6. MEDIA
- 7. MASTER BEDROOM
- 8. MASTER ENSUITE 9. WALK-IN ROBE
- 10. BEDROOM
- 11. BATHROOM
- 12. POWDER ROOM
- 13. LAUNDRY
- 14. BALCONY
- 15. DRYING COURT
- 16. BBQ
- B BROOM/UTILITY
  DR DRYER
  DW DISHWASHER
  L LINEN
  OV OVEN/COMBIOVEN
  P PANTRY
- OV OVEN/COMBIOVE
  P PANTRY
  R REFRIGERATOR
  S SERVICES
  WF WINE FRIDGE